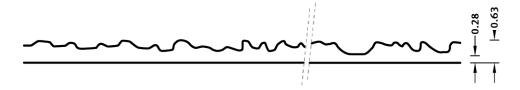

## 2/42 NAAB

An abstract pattern with a linear texture. Varyingly wide grooves in an even arrangement only unobtrusively break the concrete.