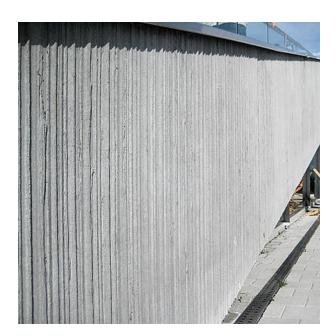

## **RECKLI**®



## 2/42 NAAB

An abstract pattern with a linear texture. Varyingly wide grooves in an even arrangement only unobtrusively break the concrete.

## **DIMENSIONS**

| Uses | Dimensions (in)     | Order Number |
|------|---------------------|--------------|
| 100  | ▲ 291.34 × ► 149.61 | C 2042       |
| 10   | ▲ 291.34 × ► 49.21  | E 2042       |

100-timer formliners are supplied in an individual dimension within the maximum indicated dimensions.

The specified widths of the 10-timer and 50-timer formliners are a fixed dimension and ensure the continuity of the structure in the case of linear patterns. The longitudinal direction of the pattern is variable and can be ordered from 1 m up to the maximum dimension in 50 cm steps.



## **REFERENCES**