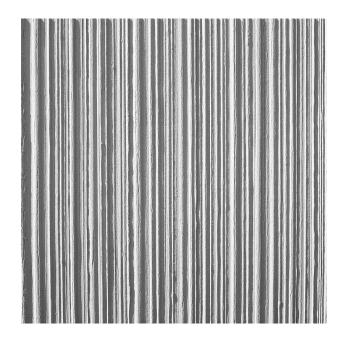

## 2/42 NAAB

An abstract pattern with a linear texture. Varyingly wide grooves in an even arrangement only unobtrusively break the concrete.